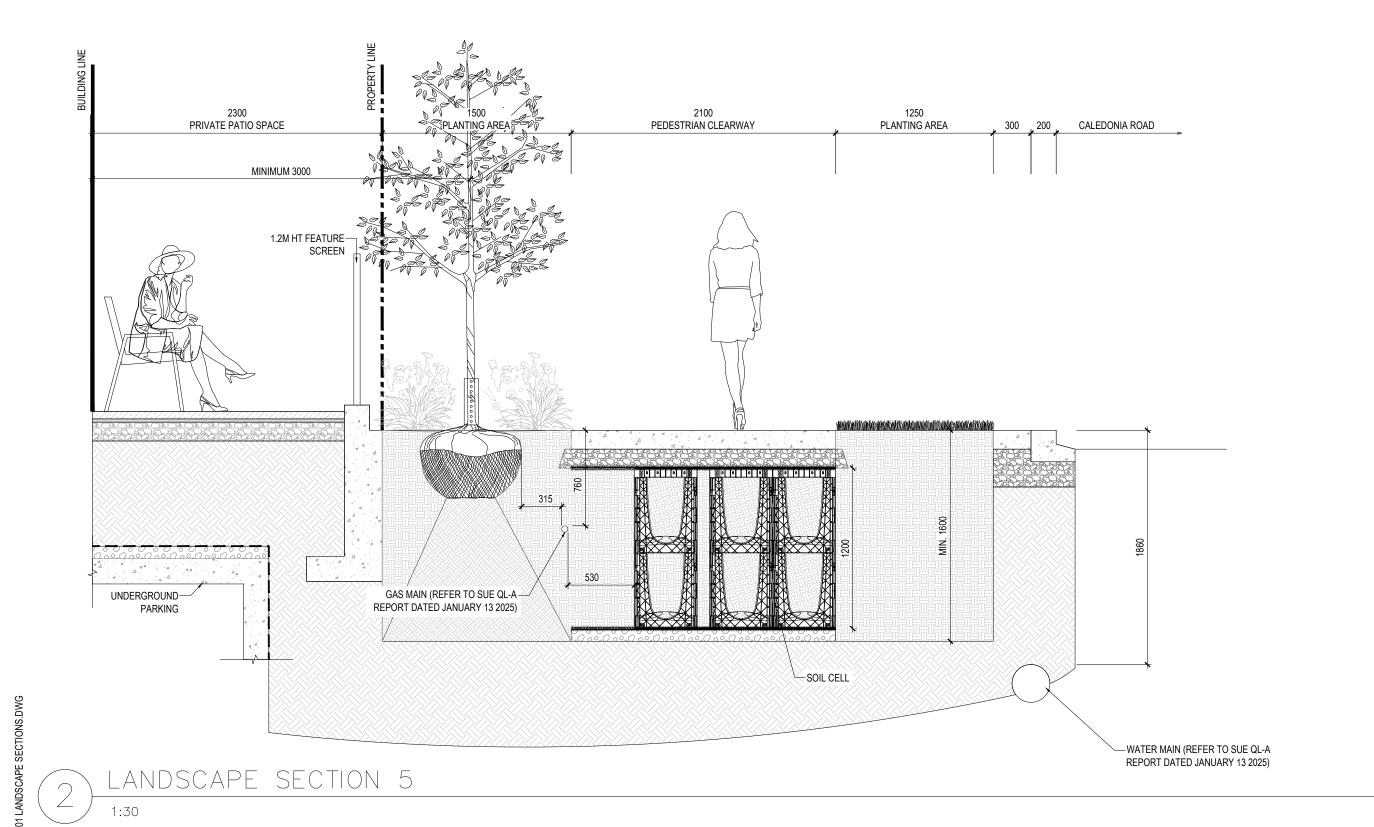

LANDSCAPE SECTIONS

Sheet Number

NOT FOR CONSTRUCTION

\_D.100

LANDSCAPE SECTION 4

NOTE:
THE SECTIONS ALONG CALIDONIA RD MEET THE CIITY OF TORONTO STREETSCAPE MANUAL WITH A DOUBLE ALLEY OF TREES. WE ARE CURRENTLY NOT MEETING APPENDIX O FOR THE OFFSET TO THE GAS LINE (WEST ROW OF TREES). THE ALTERNATIVE IS TO REMOVE 3 STREET TREES ON THE WEST SIDE OF THE SIDEWALK. WE HAVE MAXIMIZED TREE PLANTING WITH EXISTING SERVICES AND THE SIDEWALK TAPER ON THE EAST SIDE OF THE SIDEWALK.