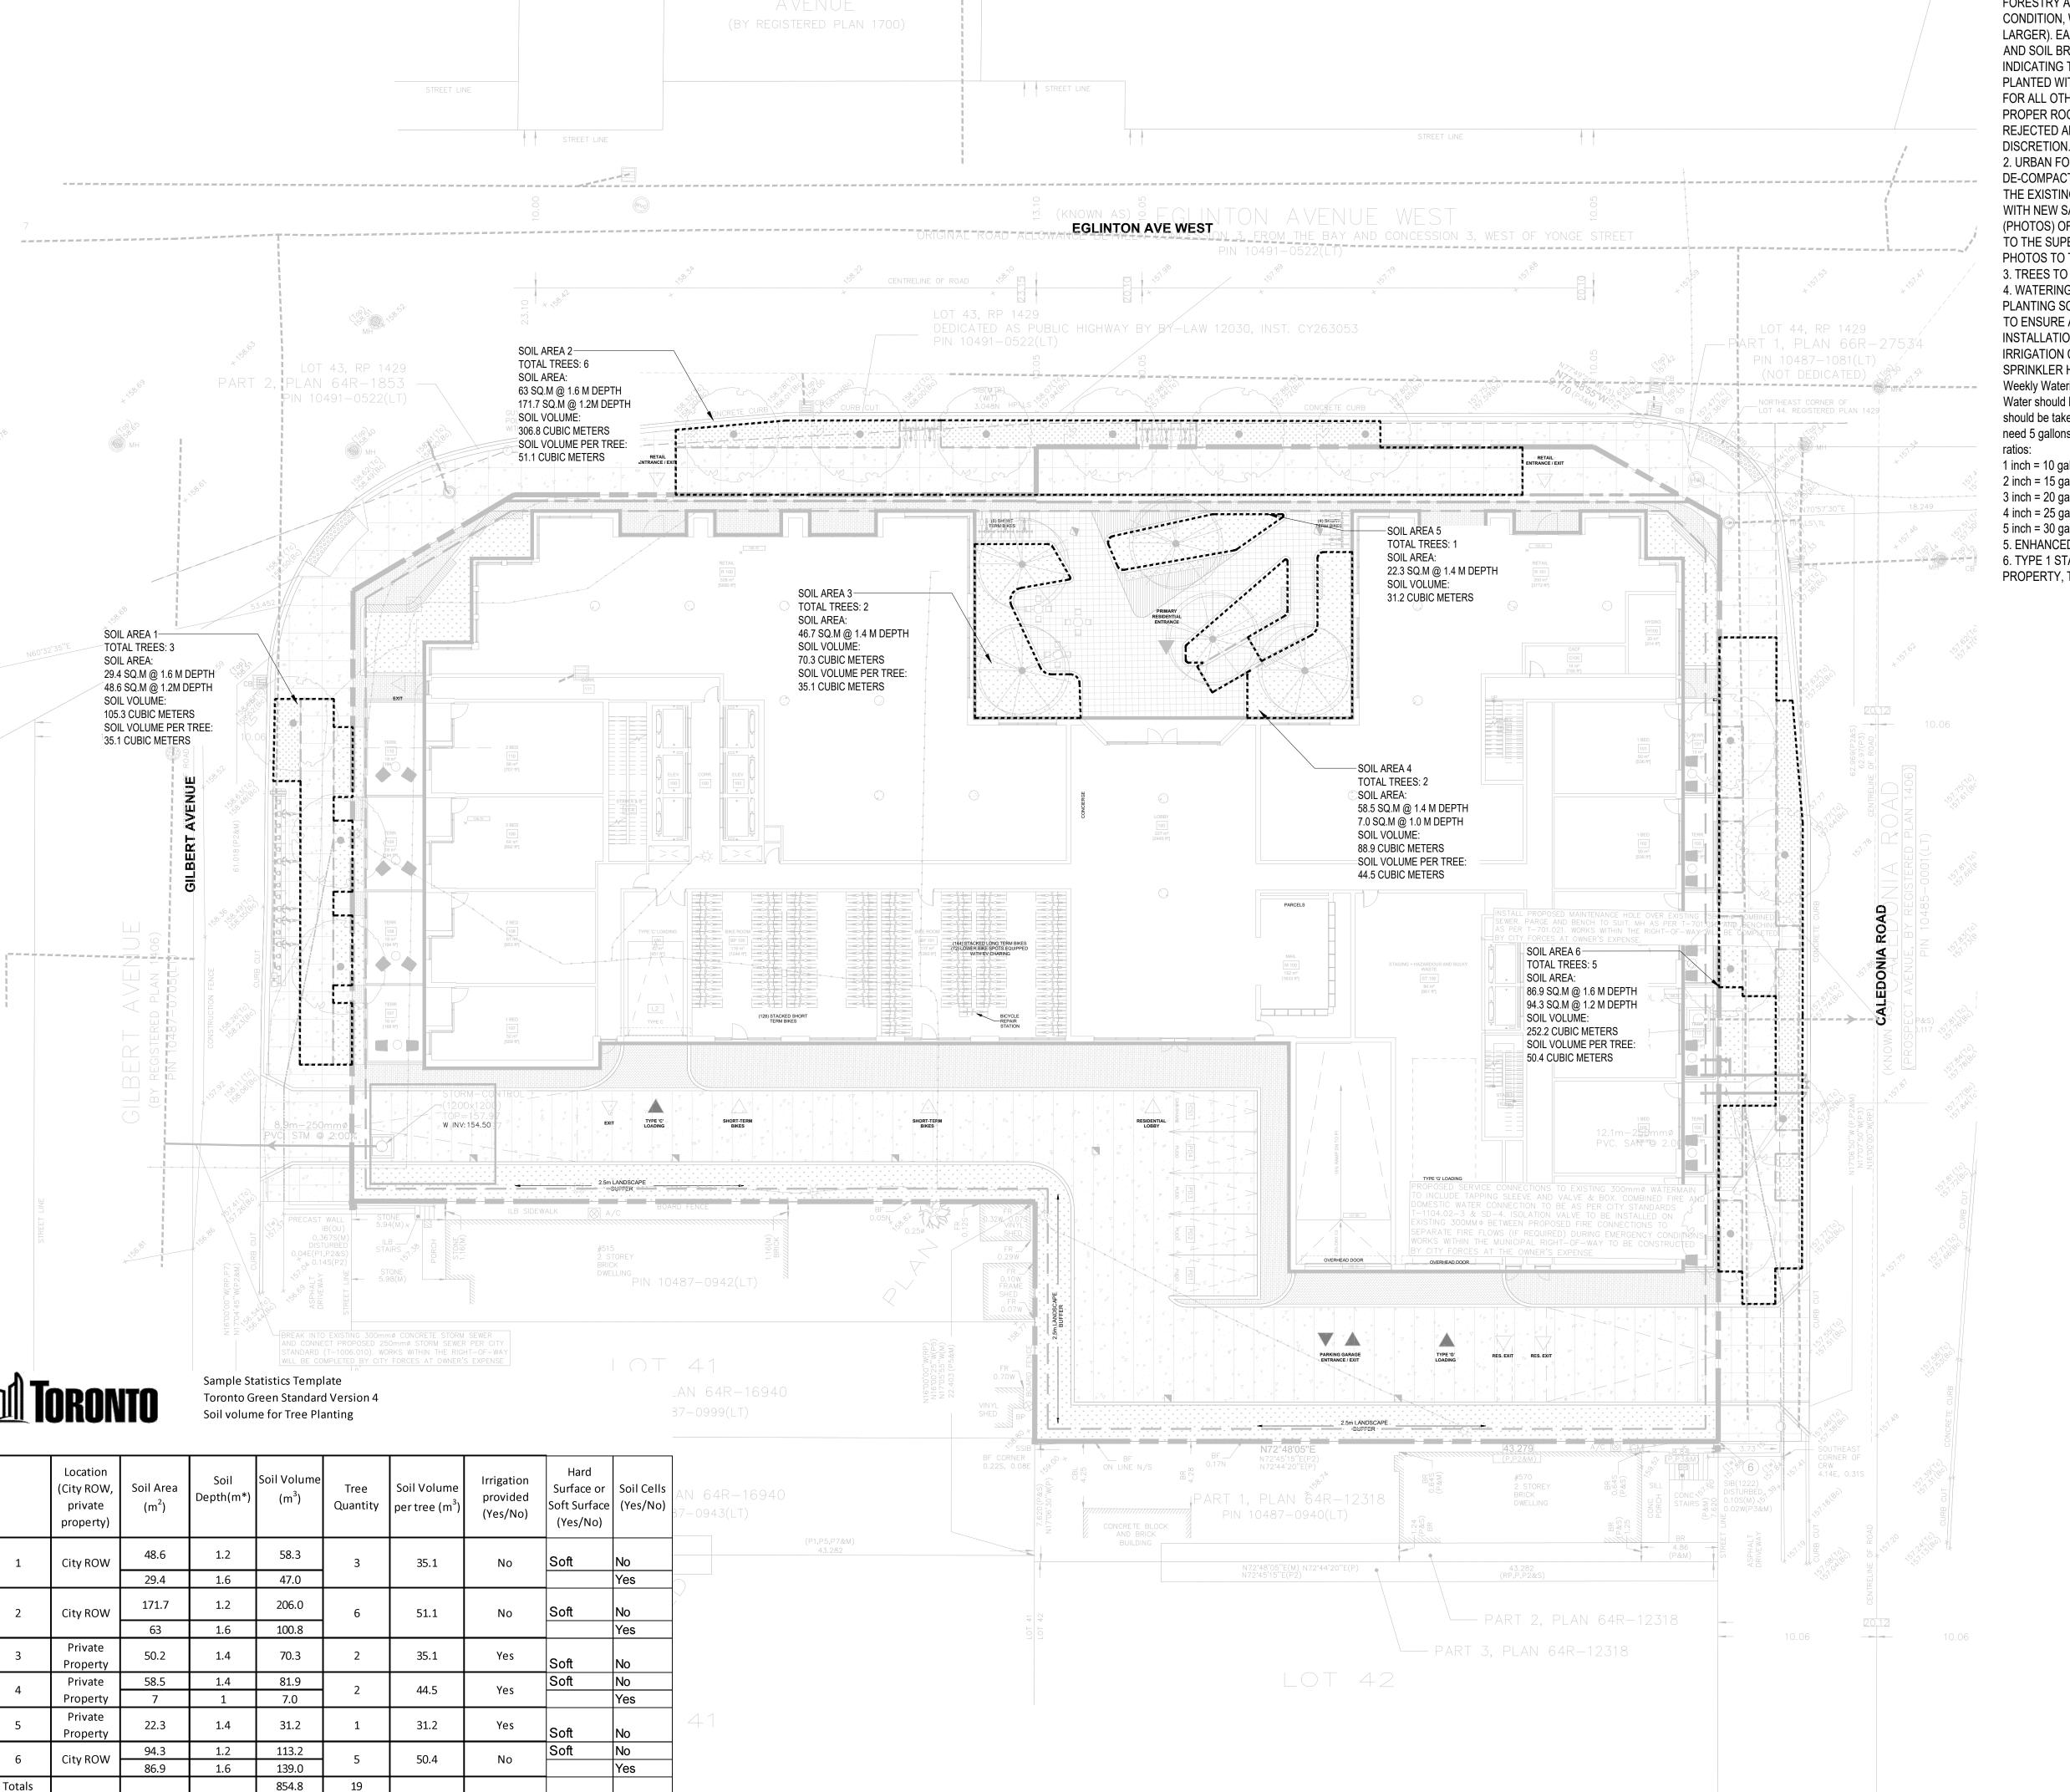

Landscape Architect

\* Soil depth excludes drainage layer

1. ALL TREES MUST BE PLANTED AS PER THE PLANS, APPROVED BY URBAN FORESTRY AND MUST ARRIVE ONSITE IN BALLED AND BURLAPPED CONDITION, WITH A MINIMUM CALIPER OF 70MM (OR AS SPECIFIED IF LARGER). EACH TREE SHALL HAVE THE BURLAP AND WIRE CAGE OPENED AND SOIL BRUSHED AWAY UNTIL THE FIRST PROPER ROOT IS FOUND INDICATING THE TOP OF THE REAL ROOT BALL, THE TREE IS THEN TO BE PLANTED WITH THIS LEVEL TO BE CONSIDERED THE TOP OF THE ROOT-BALL FOR ALL OTHER INSTRUCTIONS. ANY TREE FOUND PLANTED WITH THE FIRST PROPER ROOT MORE THAN 2.5CM BELOW PLANTING LEVEL WILL BE REJECTED AND REQUIRE REPLACEMENT OR REPLANTING AT THE CITY'S

2. URBAN FORESTRY REQUIRES THAT THE PLANTING AREAS TO BE DE-COMPACTED AS PREPARATION FOR PLANTING BY EXCAVATING 80CM OF THE EXISTING SOIL. SCARIFY THE OPEN FACES AND BOTTOM AND REPLACE WITH NEW SANDY LOAM (CITY STANDARD SOIL). PLEASE PROVIDE PROOF (PHOTOS) OF THE PLANTING PREPARATION PROCESS INDICATING ALL STAGES TO THE SUPERVISOR TREE PROTECTION AND PLAN REVIEW, BY EMAILING THE PHOTOS TO TPPREAST@TORONTO.CA

3. TREES TO HAVE A SOIL VOLUME OF 30M3. 4. WATERING TO BE PROVIDED FOR THE FIRST 4 CONSECUTIVE YEARS. PLANTING SCHEDULE TO BE COORDINATED WITH IRRIGATION CONTRACTOR TO ENSURE APPROPRIATE WATERING OF PLANTING AREAS AFTER INSTALLATION. LANDSCAPE CONTRACTOR TO COORDINATE PLANTING WITH

IRRIGATION CONTRACTOR TO MINIMISE CONFLICTS BETWEEN PLANTS AND SPRINKLER HEADS AND LINES. Weekly Watering Guide:

Water should be applied at a rate of less than 2-3 gallons of water per minute. Care should be taken not to wash away any watering berms or mulch when watering. Trees need 5 gallons of water plus 5 gallons for each inch caliper. Adhere to the following

1 inch = 10 gallons per week 2 inch = 15 gallons per week

3 inch = 20 gallons per week 4 inch = 25 gallons per week

5 inch = 30 gallons per week

5. ENHANCED LANDSCAPE WILL BE PROPOSED USING POLLINATOR PLANTS. 6. TYPE 1 STANDARD SOIL MIX IS PROVIDED FOR TREES WITHIN PRIVATE

PROPERTY, TYPE 3 BOULEVARD SOIL MIX IS PROVIDED FOR TREES IN ROW.

Landscape Architect