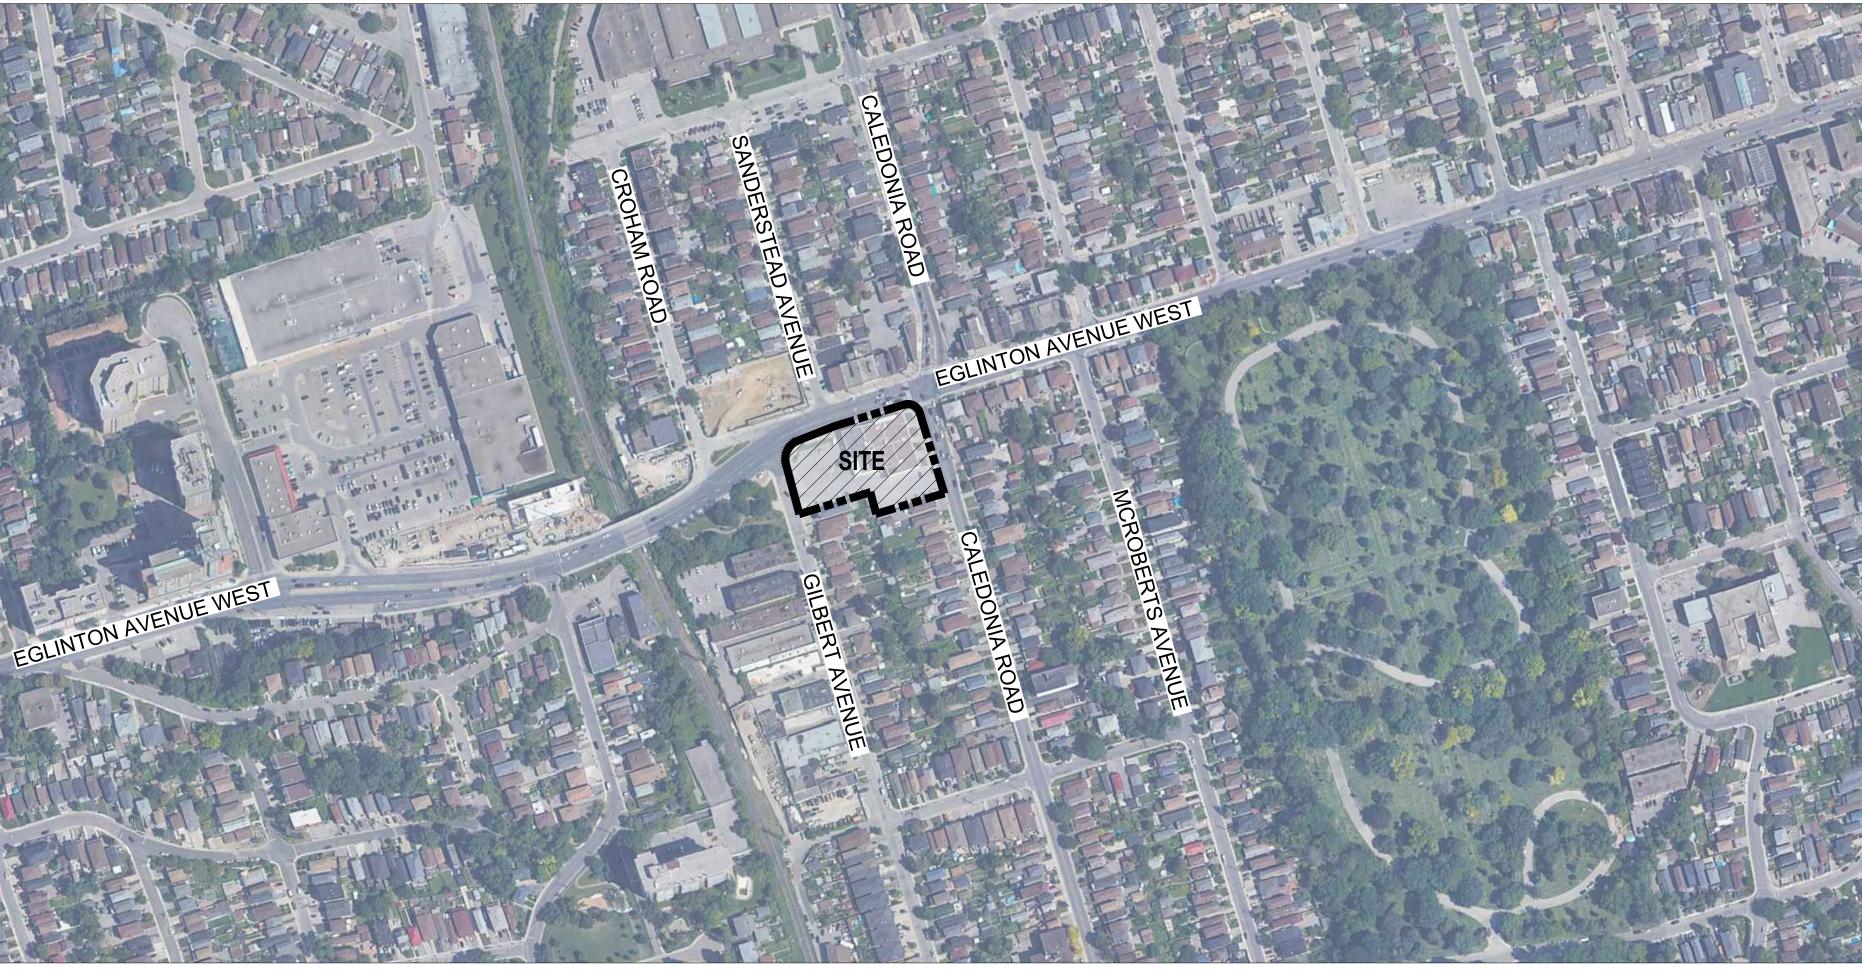

# 2343 EGLINTON AVENUE WEST

2343 Eglinton Avenue West TORONTO, ON M6E 2L6
A PROJECT OF

BOUSFIELDS INC.

3 CHURCH ST, SUITE 200 TORONTO, ON M5E 1M2