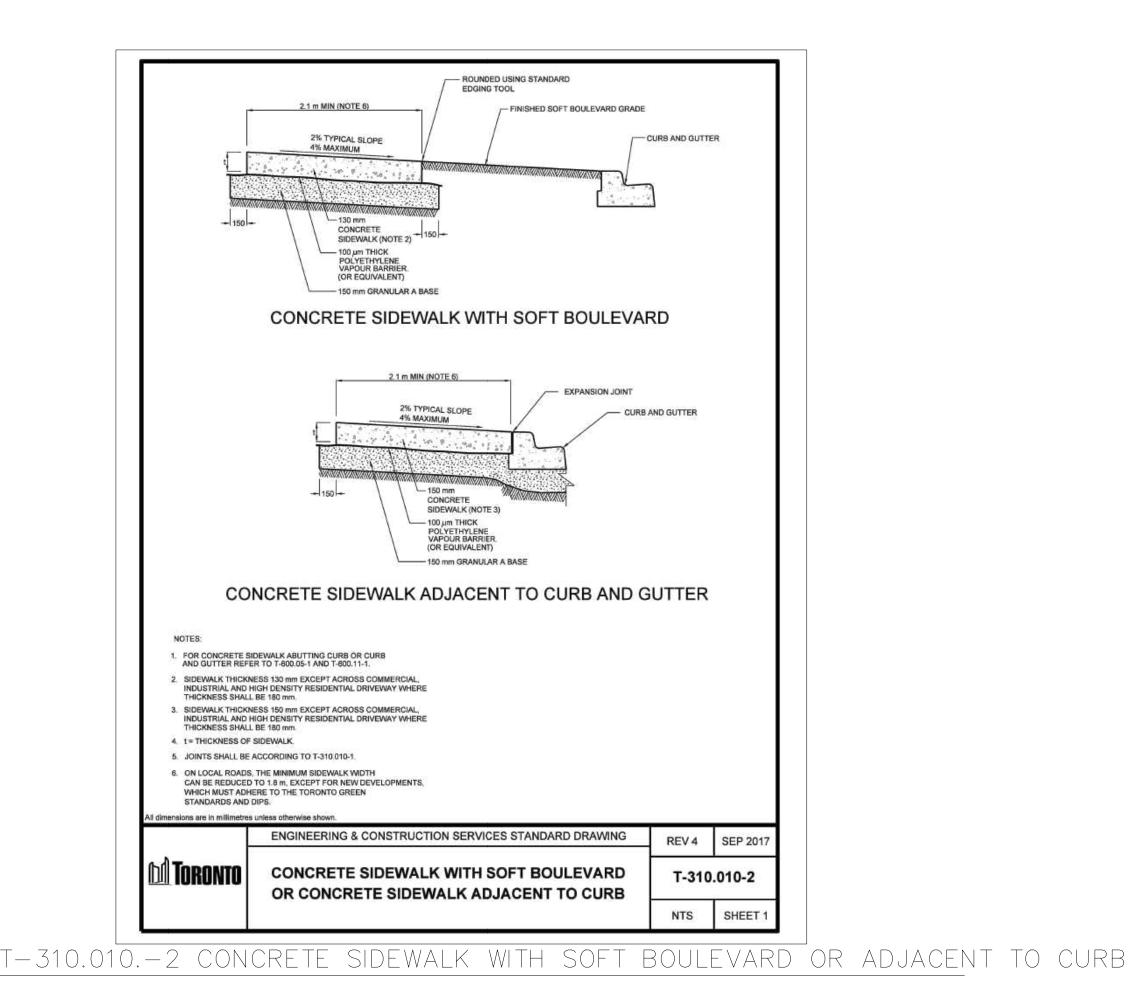

NATIVE IS TO REMOVE 3 STREET TREES ON THE WEST SIDE OF THE SIDEWALK. WE HAVE MAXIMIZED TREE PLANTING WITH EXISTING SERVICES AND THE SIDEWALK TAPER ON THE EAST SIDE OF THE SIDEWALK.

Landscape Architect



### 2343 Eglinton Avenue West

2343 Eglinton Avenue West TORONTO, ON M6E 2L6

Project Number 23-166

Client

Bousfields Inc. 3 Church St, Suite 200 Toronto, ON M5E 1M2

Consultant RAW DESIGN INC. 317 Adelaide St W #405 Toronto, ON M5V 1P9 TEL: 416.599.9729

COUNTERPOINT ENGINEERING 8395 Jane Street, Suite 100 Vaughan, ON L4K 5Y2 TEL: 905.326.1404

BOUSFIELDS INC. 3 Church Street, Suite 200 Toronto, ON M5E 1M2 TEL: 416.947.9744

Revisions

ISSUED FOR ZBA

ISSUED FOR XXX

Stamp





AS INDICATED

Phase

ZBA PHASE

North

Drawing Name

LANDSCAPE SECTIONS

Sheet Number

NOT FOR CONSTRUCTION







Landscape Architect 20 Champlain Blvd. Suite 102 - Toronto ON - M3H 2Z1 (416) 638-4911 - info@studiotla.ca - studiotla.ca 2343 Eglinton Avenue West 2343 Eglinton Avenue West TORONTO, ON M6E 2L6 Project Number 23-166 Client Bousfields Inc. 3 Church St, Suite 200 Toronto, ON M5E 1M2

> RAW DESIGN INC. 317 Adelaide St W #405 Toronto, ON M5V 1P9 TEL: 416.599.9729 COUNTERPOINT ENGINEERING 8395 Jane Street, Suite 100 Vaughan, ON L4K 5Y2 TEL: 905.326.1404 BOUSFIELDS INC. 3 Church Street, Suite 200 Toronto, ON M5E 1M2

Consultant

Revisions

TEL: 416.947.9744

ISSUED FOR ZBA ISSUED FOR XXX YYYY-MM-DD BY

Stamp



Scale AS INDICATED

Phase

**ZBA PHASE** 

LANDSCAPE DETAILS

Sheet Number

NOT FOR CONSTRUCTION



(4) T-850.026-1 TREE PLANTING DETAILS





T-850.026-2 Shrub and Herbaceous plant