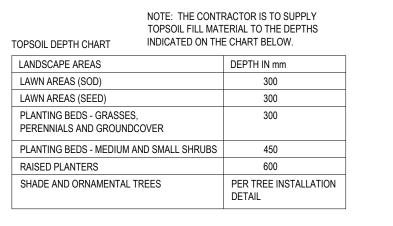

LD.202

B&B SHRUB PLANTING DETAIL

SOIL DEPTH MINIMUMS

NO SCALE

STUDIO 1121
20 Champlain Blvd. Suite 102 - Toronto ON - M3H 2Z1