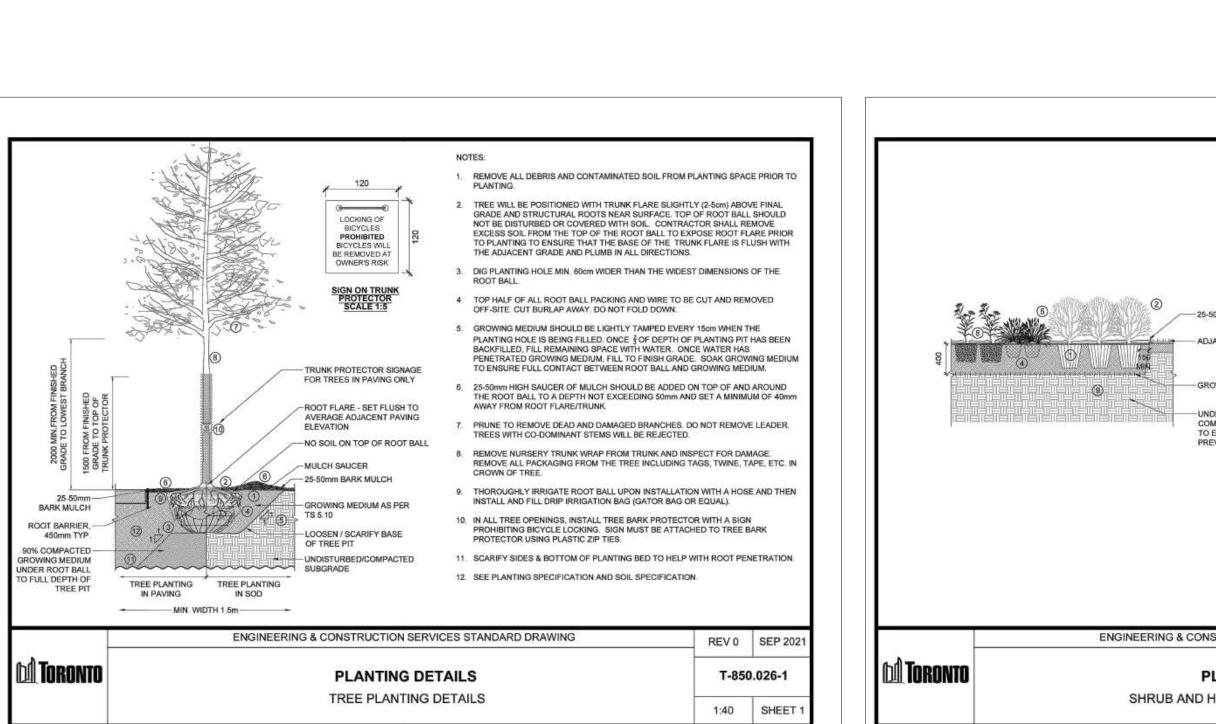

LANDSCAPE DETAILS

Sheet Number

NOT FOR CONSTRUCTION

(4) T-850.026-1 TREE PLANTING DETAILS

T-850.026-2 Shrub and Herbaceous planting details  $\binom{6}{6}$  T-850.181-2 continuous soil trench with soil cells details

Landscape Architect

\* Soil depth excludes drainage layer

1. ALL TREES MUST BE PLANTED AS PER THE PLANS, APPROVED BY URBAN FORESTRY AND MUST ARRIVE ONSITE IN BALLED AND BURLAPPED CONDITION, WITH A MINIMUM CALIPER OF 70MM (OR AS SPECIFIED IF LARGER). EACH TREE SHALL HAVE THE BURLAP AND WIRE CAGE OPENED AND SOIL BRUSHED AWAY UNTIL THE FIRST PROPER ROOT IS FOUND INDICATING THE TOP OF THE REAL ROOT BALL, THE TREE IS THEN TO BE PLANTED WITH THIS LEVEL TO BE CONSIDERED THE TOP OF THE ROOT-BALL FOR ALL OTHER INSTRUCTIONS. ANY TREE FOUND PLANTED WITH THE FIRST PROPER ROOT MORE THAN 2.5CM BELOW PLANTING LEVEL WILL BE REJECTED AND REQUIRE REPLACEMENT OR REPLANTING AT THE CITY'S

2. URBAN FORESTRY REQUIRES THAT THE PLANTING AREAS TO BE DE-COMPACTED AS PREPARATION FOR PLANTING BY EXCAVATING 80CM OF THE EXISTING SOIL. SCARIFY THE OPEN FACES AND BOTTOM AND REPLACE WITH NEW SANDY LOAM (CITY STANDARD SOIL). PLEASE PROVIDE PROOF (PHOTOS) OF THE PLANTING PREPARATION PROCESS INDICATING ALL STAGES TO THE SUPERVISOR TREE PROTECTION AND PLAN REVIEW, BY EMAILING THE PHOTOS TO TPPREAST@TORONTO.CA

3. TREES TO HAVE A SOIL VOLUME OF 30M3. 4. WATERING TO BE PROVIDED FOR THE FIRST 4 CONSECUTIVE YEARS. PLANTING SCHEDULE TO BE COORDINATED WITH IRRIGATION CONTRACTOR TO ENSURE APPROPRIATE WATERING OF PLANTING AREAS AFTER INSTALLATION. LANDSCAPE CONTRACTOR TO COORDINATE PLANTING WITH