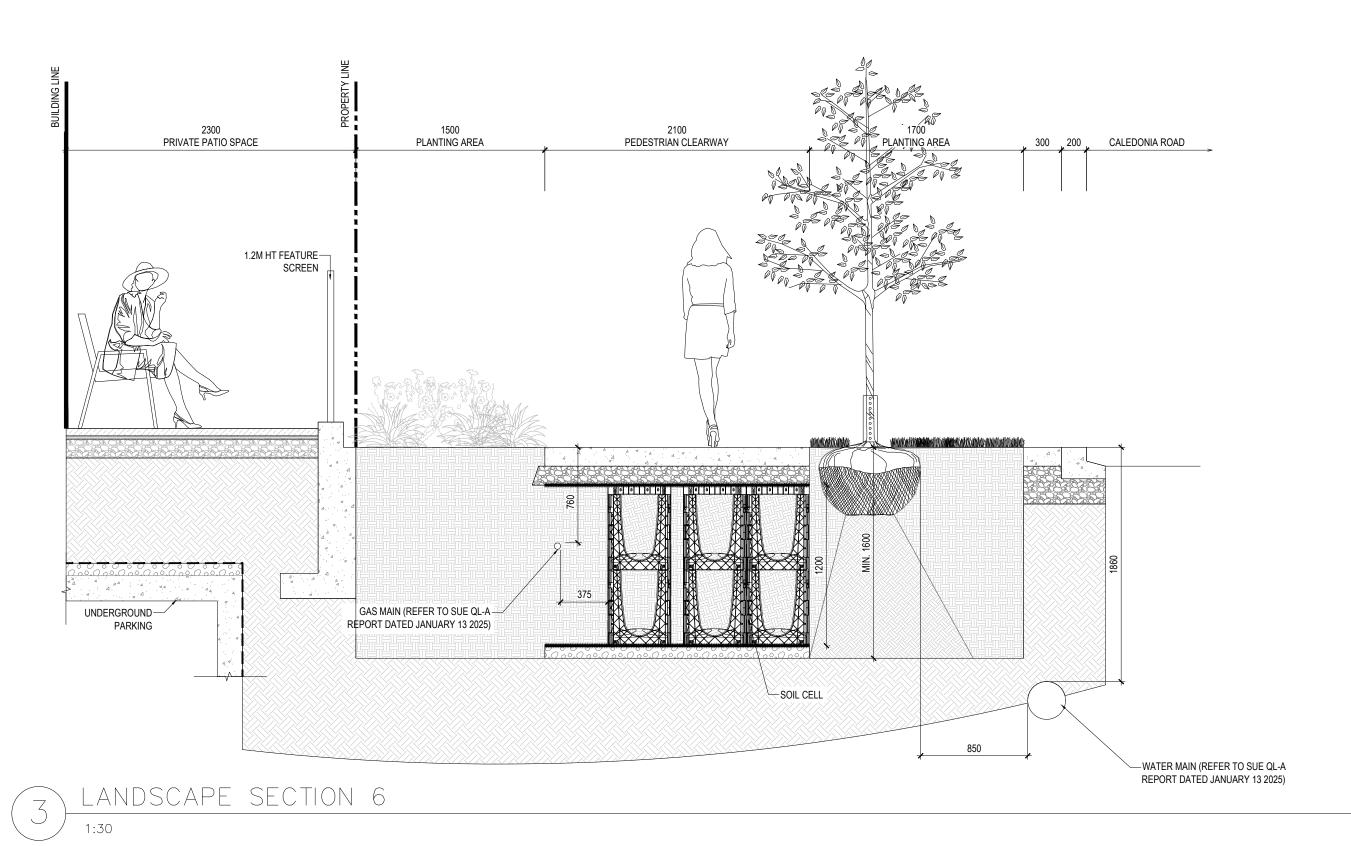

LANDSCAPE SECTIONS

Sheet Number

NOT FOR CONSTRUCTION

\_D.100

LANDSCAPE SECTION 4

NOTE:
THE SECTIONS ALONG CALIDONIA RD MEET THE CIITY OF TORONTO STREETSCAPE MANUAL WITH A DOUBLE ALLEY OF TREES. WE ARE CURRENTLY NOT MEETING APPENDIX O FOR THE OFFSET TO THE GAS LINE (WEST ROW OF TREES). THE ALTERNATIVE IS TO REMOVE 3 STREET TREES ON THE WEST SIDE OF THE SIDEWALK. WE HAVE MAXIMIZED TREE PLANTING WITH EXISTING SERVICES AND THE SIDEWALK TAPER ON THE EAST SIDE OF THE SIDEWALK.