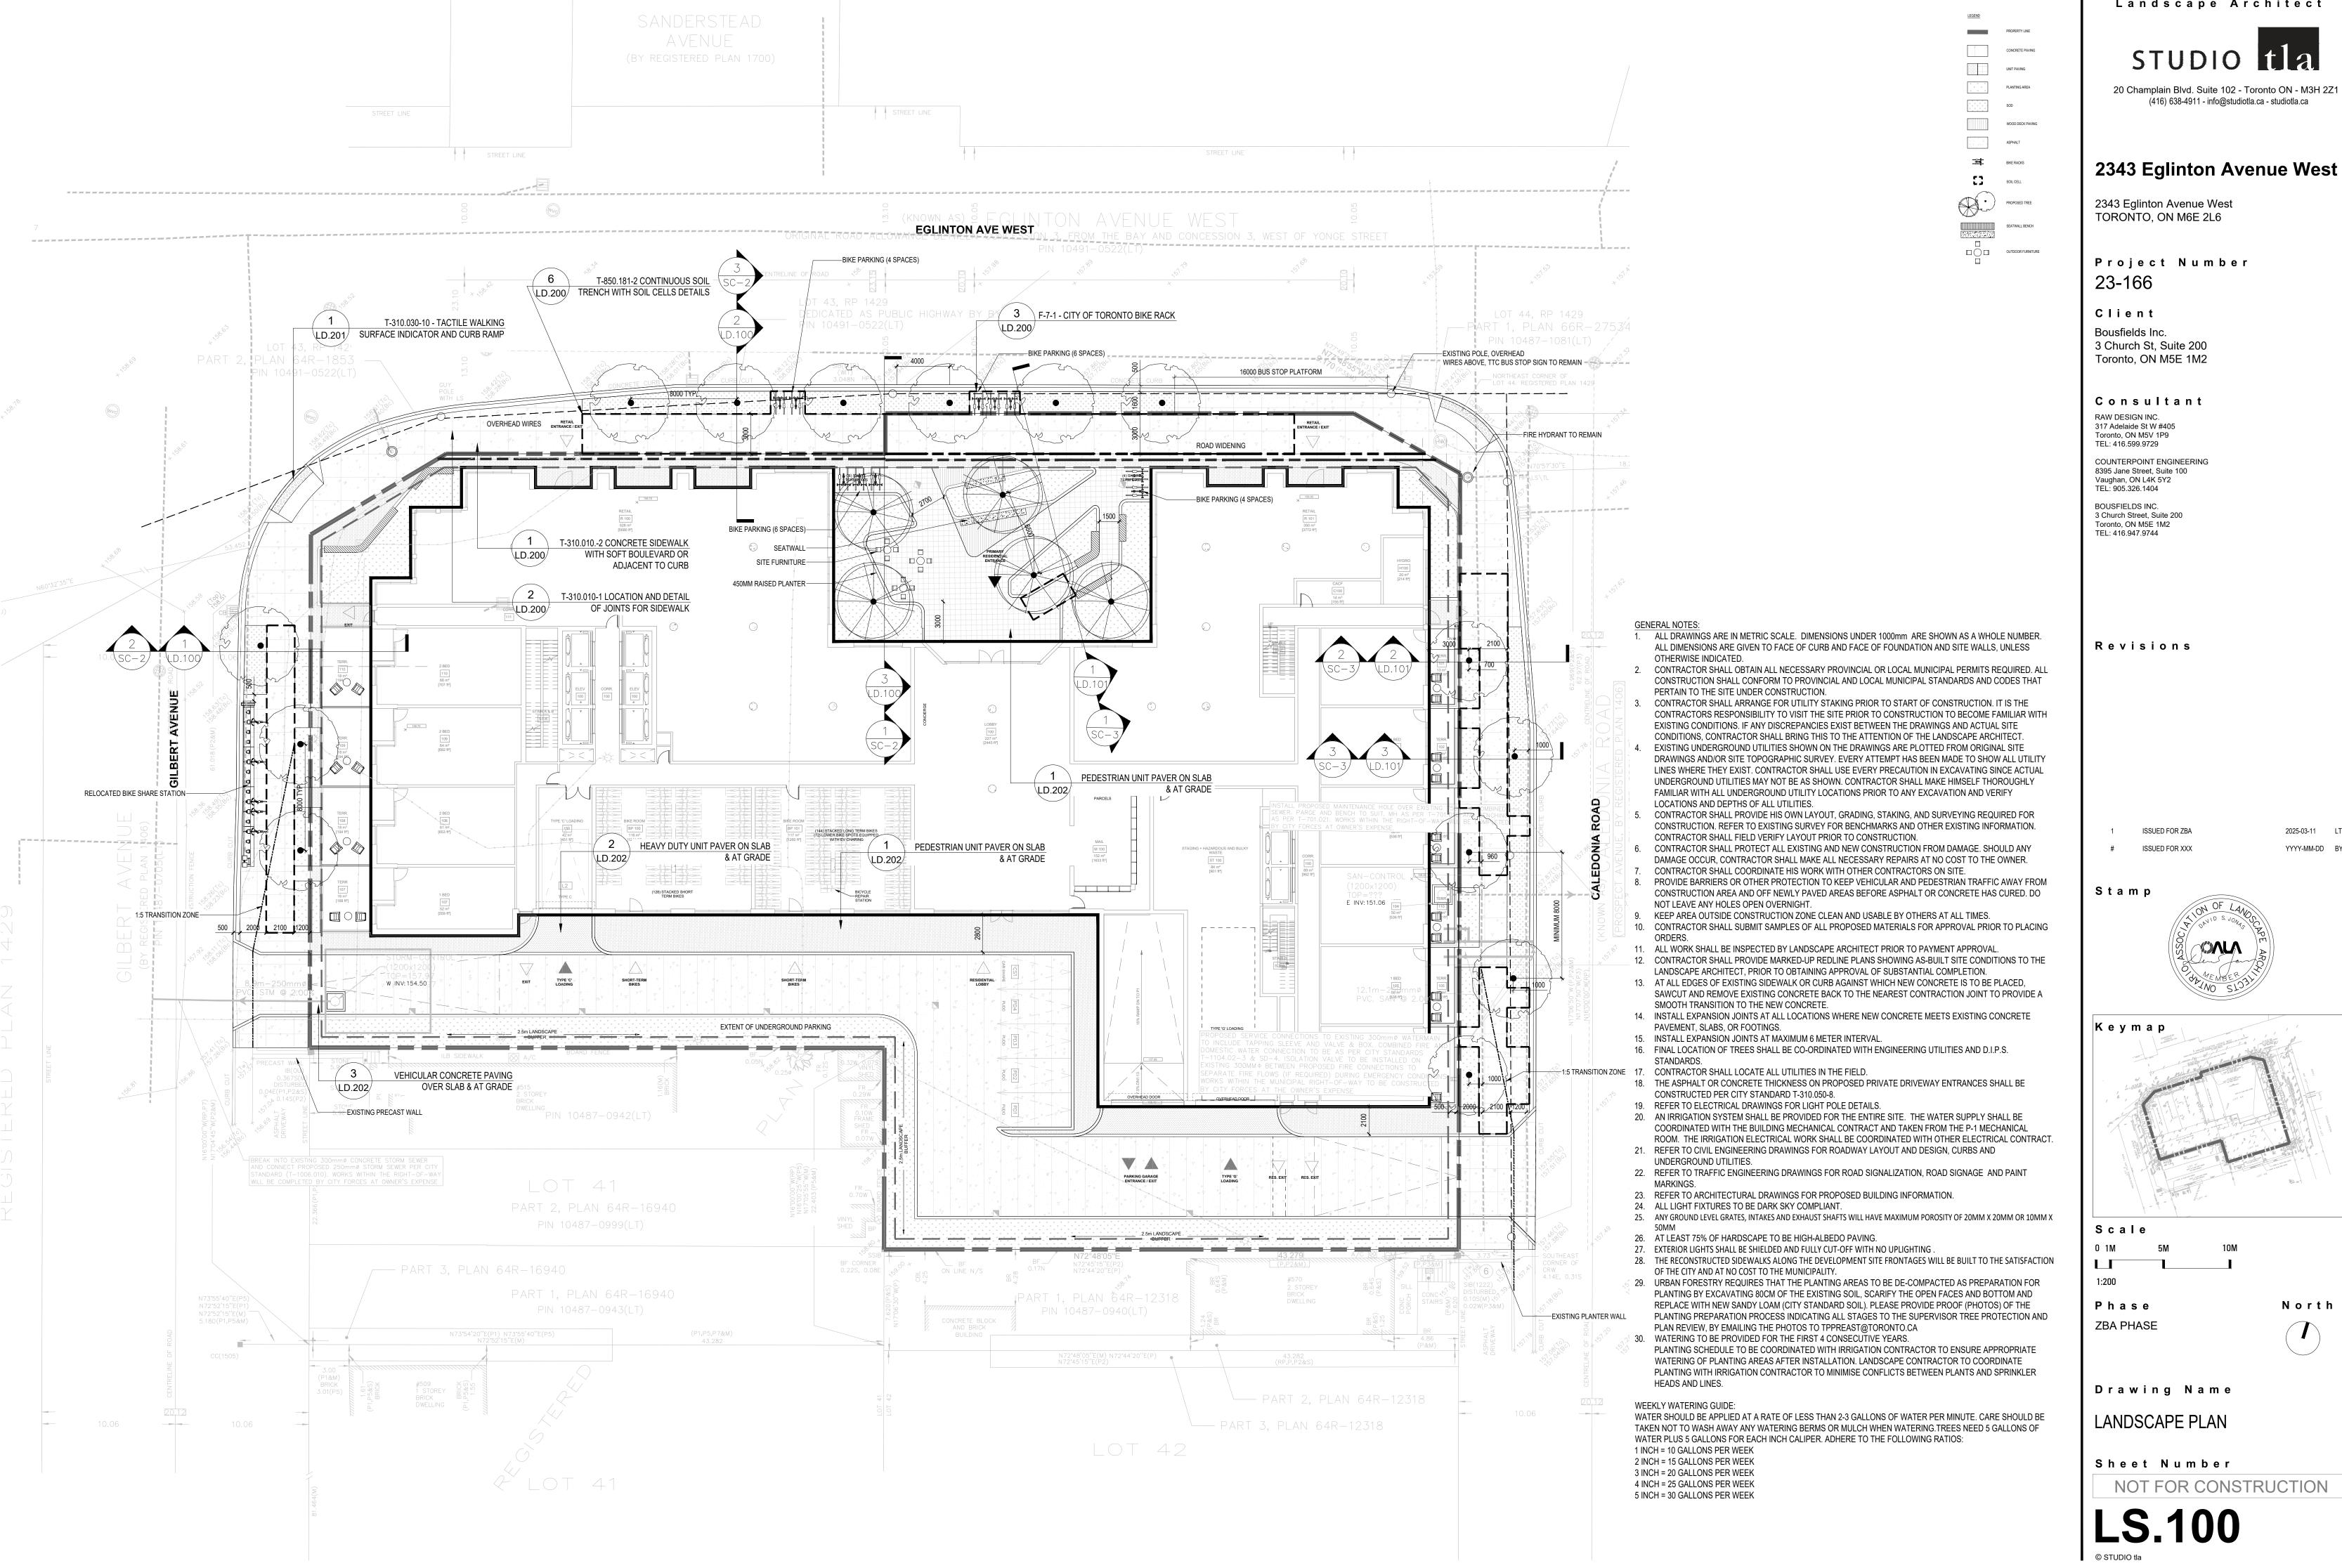

# 2343 EGLINTON AVENUE WEST

2343 Eglinton Avenue West TORONTO, ON M6E 2L6
A PROJECT OF

BOUSFIELDS INC.

3 CHURCH ST, SUITE 200 TORONTO, ON M5E 1M2

### **2343 Eglinton Avenue West**

2343 Eglinton Avenue West TORONTO, ON M6E 2L6

Project Number 23-166

### Client

Bousfields Inc. 3 Church St, Suite 200 Toronto, ON M5E 1M2

317 Adelaide St W #405

Consultant RAW DESIGN INC.

Toronto, ON M5V 1P9 TEL: 416.599.9729 COUNTERPOINT ENGINEERING 8395 Jane Street, Suite 100 Vaughan, ON L4K 5Y2

TEL: 905.326.1404 BOUSFIELDS INC. 3 Church Street, Suite 200 Toronto, ON M5E 1M2 TEL: 416.947.9744

Revisions

ISSUED FOR ZBA ISSUED FOR XXX

Stamp

0 1M 1:200

Phase

**ZBA PHASE** 

North

Drawing Name

SOIL VOLUME PLAN

Sheet Number

NOT FOR CONSTRUCTION

Landscape Architect 20 Champlain Blvd. Suite 102 - Toronto ON - M3H 2Z1 (416) 638-4911 - info@studiotla.ca - studiotla.ca