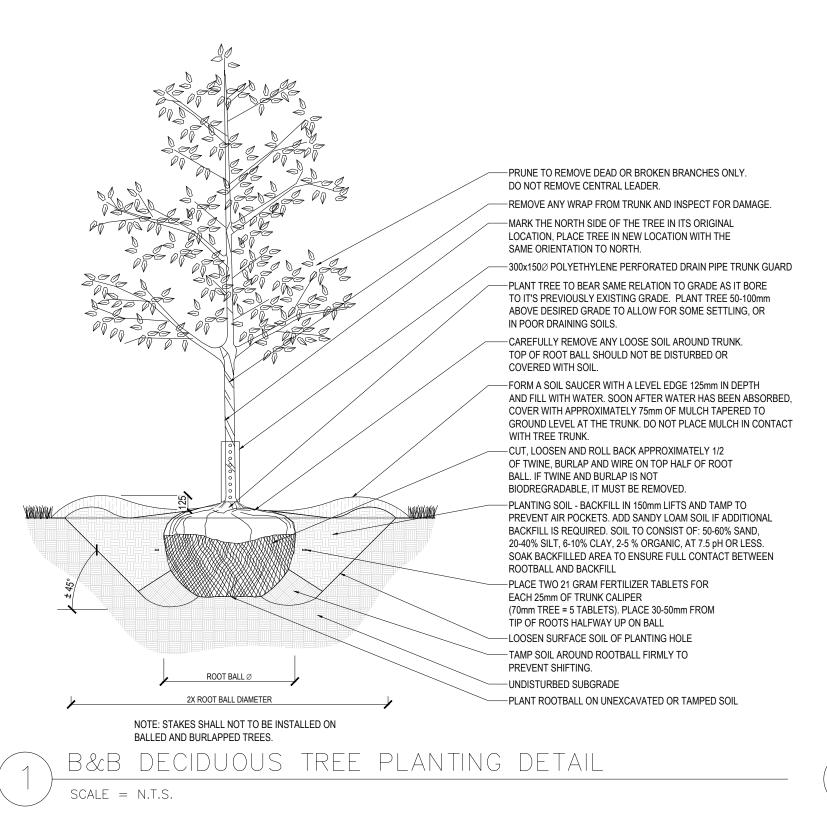

Landscape Architect

\* Soil depth excludes drainage layer

1. ALL TREES MUST BE PLANTED AS PER THE PLANS, APPROVED BY URBAN FORESTRY AND MUST ARRIVE ONSITE IN BALLED AND BURLAPPED CONDITION, WITH A MINIMUM CALIPER OF 70MM (OR AS SPECIFIED IF LARGER). EACH TREE SHALL HAVE THE BURLAP AND WIRE CAGE OPENED AND SOIL BRUSHED AWAY UNTIL THE FIRST PROPER ROOT IS FOUND INDICATING THE TOP OF THE REAL ROOT BALL, THE TREE IS THEN TO BE PLANTED WITH THIS LEVEL TO BE CONSIDERED THE TOP OF THE ROOT-BALL FOR ALL OTHER INSTRUCTIONS. ANY TREE FOUND PLANTED WITH THE FIRST PROPER ROOT MORE THAN 2.5CM BELOW PLANTING LEVEL WILL BE REJECTED AND REQUIRE REPLACEMENT OR REPLANTING AT THE CITY'S

2. URBAN FORESTRY REQUIRES THAT THE PLANTING AREAS TO BE DE-COMPACTED AS PREPARATION FOR PLANTING BY EXCAVATING 80CM OF THE EXISTING SOIL. SCARIFY THE OPEN FACES AND BOTTOM AND REPLACE WITH NEW SANDY LOAM (CITY STANDARD SOIL). PLEASE PROVIDE PROOF (PHOTOS) OF THE PLANTING PREPARATION PROCESS INDICATING ALL STAGES TO THE SUPERVISOR TREE PROTECTION AND PLAN REVIEW, BY EMAILING THE PHOTOS TO TPPREAST@TORONTO.CA

3. TREES TO HAVE A SOIL VOLUME OF 30M3. 4. WATERING TO BE PROVIDED FOR THE FIRST 4 CONSECUTIVE YEARS. PLANTING SCHEDULE TO BE COORDINATED WITH IRRIGATION CONTRACTOR TO ENSURE APPROPRIATE WATERING OF PLANTING AREAS AFTER INSTALLATION. LANDSCAPE CONTRACTOR TO COORDINATE PLANTING WITH

IRRIGATION CONTRACTOR TO MINIMISE CONFLICTS BETWEEN PLANTS AND SPRINKLER HEADS AND LINES. Weekly Watering Guide:

Water should be applied at a rate of less than 2-3 gallons of water per minute. Care should be taken not to wash away any watering berms or mulch when watering. Trees need 5 gallons of water plus 5 gallons for each inch caliper. Adhere to the following

1 inch = 10 gallons per week 2 inch = 15 gallons per week

3 inch = 20 gallons per week 4 inch = 25 gallons per week

5 inch = 30 gallons per week

5. ENHANCED LANDSCAPE WILL BE PROPOSED USING POLLINATOR PLANTS. 6. TYPE 1 STANDARD SOIL MIX IS PROVIDED FOR TREES WITHIN PRIVATE

LANDSCAPE DETAILS

Sheet Number

NOT FOR CONSTRUCTION

(4) T-850.026-1 TREE PLANTING DETAILS

T-850.026-2 Shrub and Herbaceous planting details  $\binom{6}{6}$  T-850.181-2 continuous soil trench with soil cells details