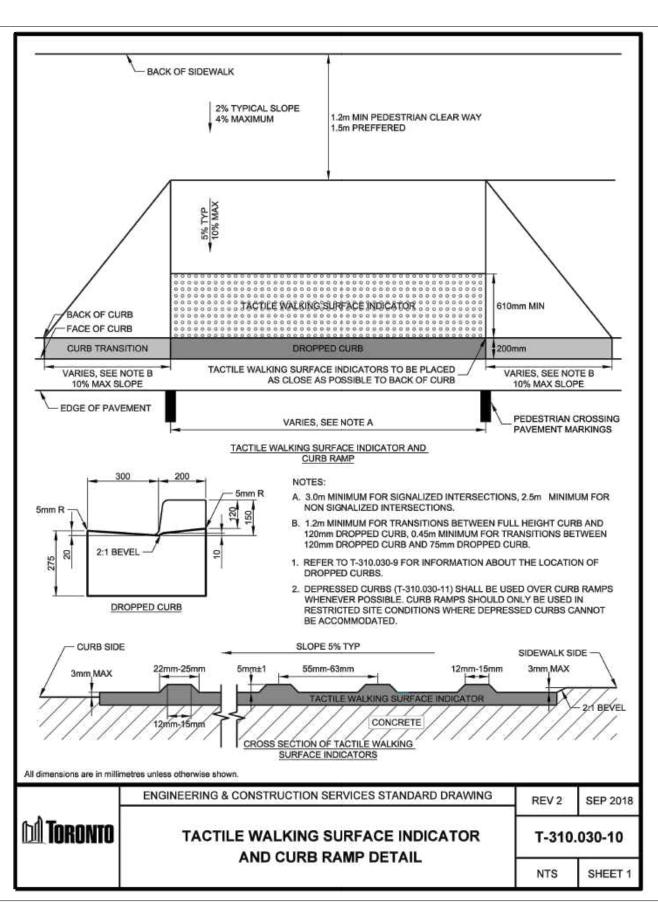

2025-03-11 LTC

North

Drawing Name

T-310.030-10 - TACTILE WALKING SURFACE INDICATOR AND CURB RAMP

Landscape Architect