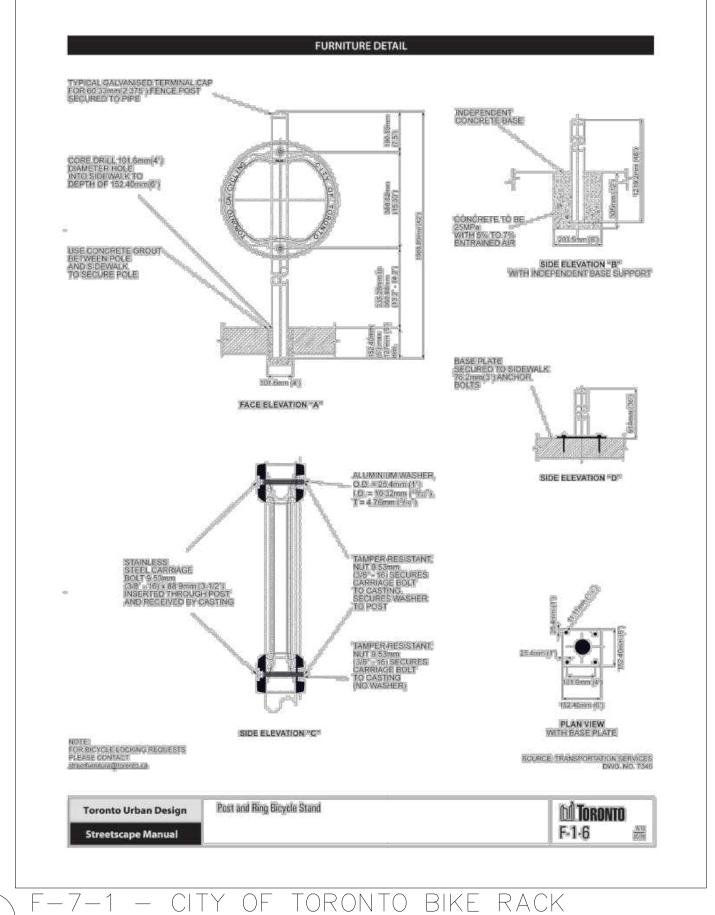

### 2343 Eglinton Avenue West

2343 Eglinton Avenue West TORONTO, ON M6E 2L6

Project Number 23-166

Client

OUTDOOR FURNITURE

Bousfields Inc. 3 Church St, Suite 200 Toronto, ON M5E 1M2

Consultant

RAW DESIGN INC. 317 Adelaide St W #405 Toronto, ON M5V 1P9 TEL: 416.599.9729