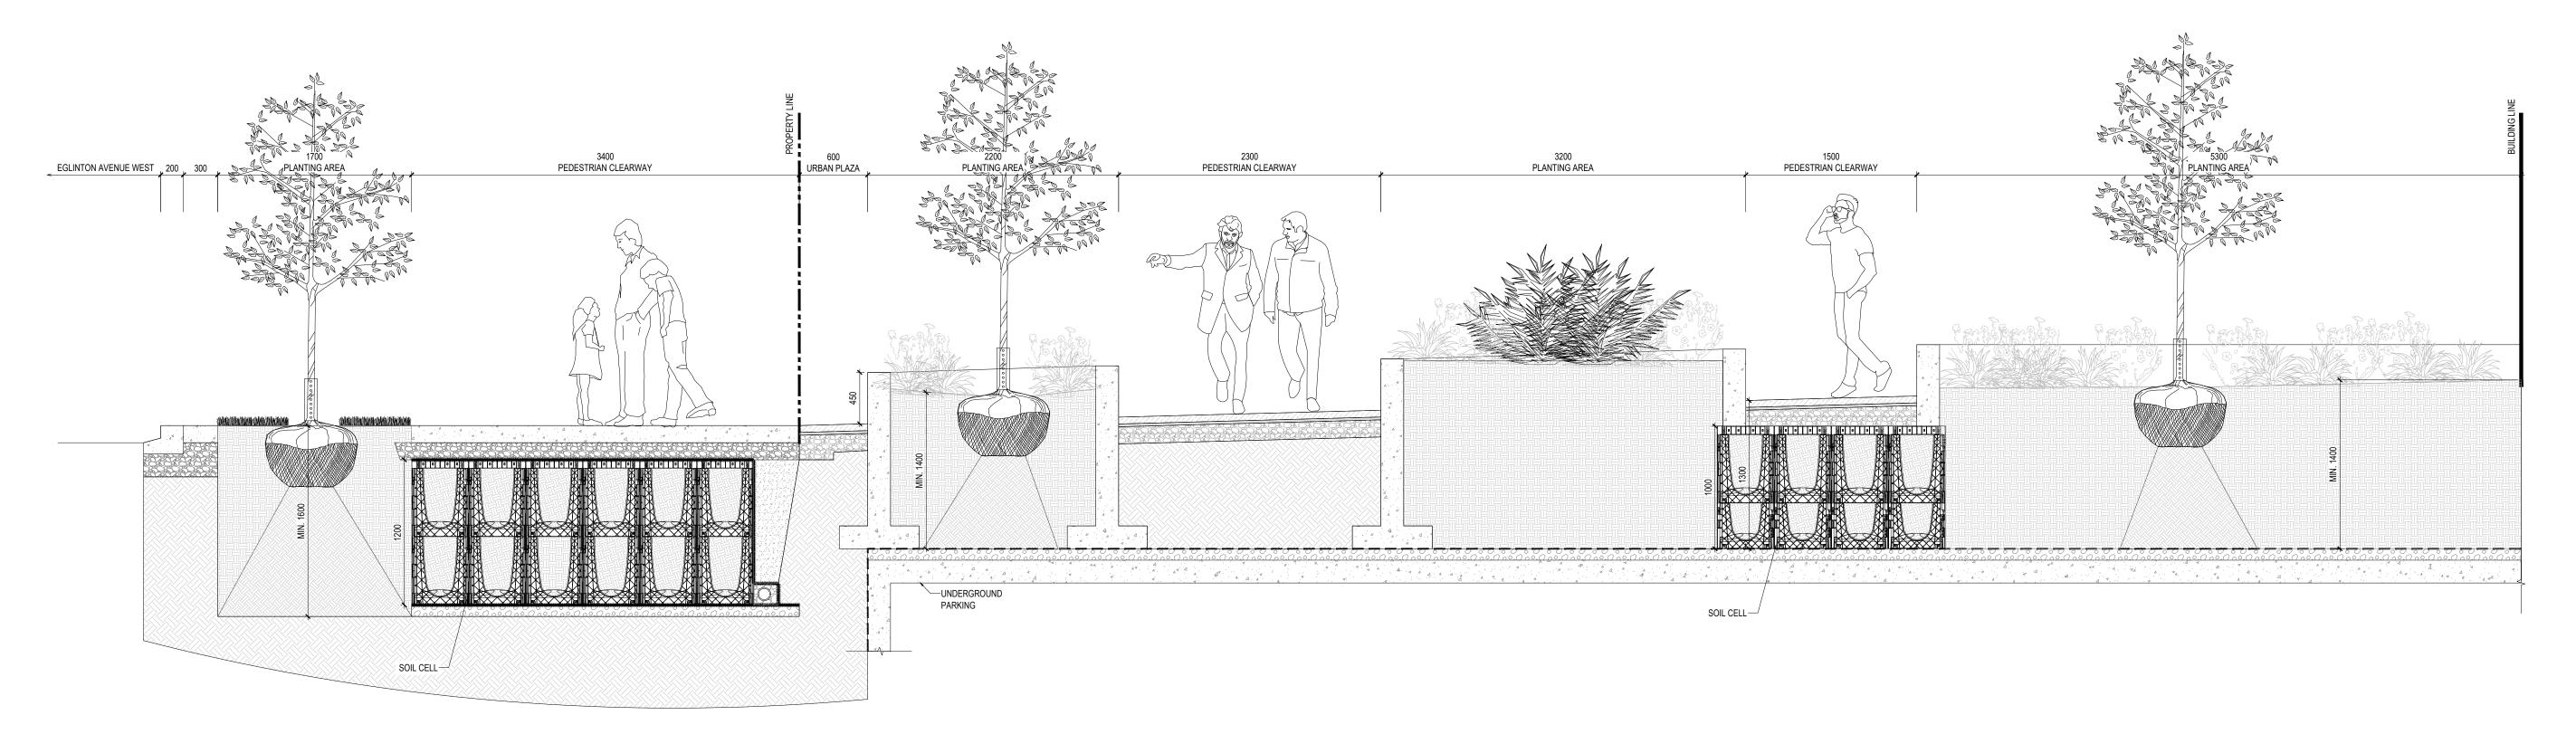

LANDSCAPE SECTIONS

Sheet Number

NOT FOR CONSTRUCTION

\_D.100

LANDSCAPE SECTION 4

NOTE:
THE SECTIONS ALONG CALIDONIA RD MEET THE CIITY OF TORONTO STREETSCAPE MANUAL WITH A DOUBLE ALLEY OF TREES. WE ARE CURRENTLY NOT MEETING APPENDIX O FOR THE OFFSET TO THE GAS LINE (WEST ROW OF TREES). THE ALTERNATIVE IS TO REMOVE 3 STREET TREES ON THE WEST SIDE OF THE SIDEWALK. WE HAVE MAXIMIZED TREE PLANTING WITH EXISTING SERVICES AND THE SIDEWALK TAPER ON THE EAST SIDE OF THE SIDEWALK.