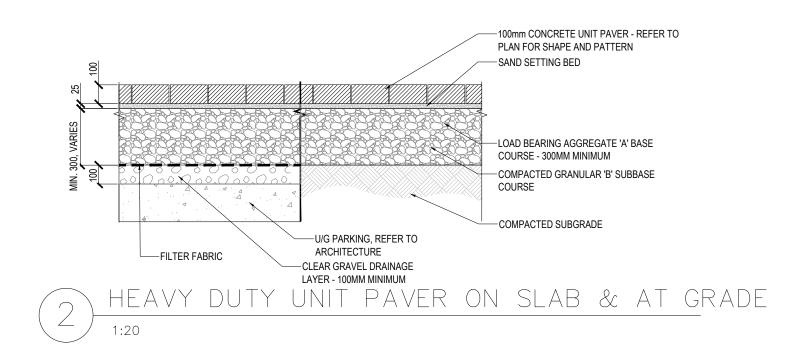

etails

2025-03-11 LTC





North

Drawing Name



T-310.030-10 - TACTILE WALKING SURFACE INDICATOR AND CURB RAMP

Landscape Architect



### 2343 Eglinton Avenue West

2343 Eglinton Avenue West TORONTO, ON M6E 2L6

Project Number 23-166

Client

Bousfields Inc. 3 Church St, Suite 200 Toronto, ON M5E 1M2

C o n s u l t a n t
RAW DESIGN INC.
317 Adelaide St W #405

Toronto, ON M5V 1P9
TEL: 416.599.9729

COUNTERPOINT ENGINEERING
8395 Jane Street, Suite 100
Vaughan, ON L4K 5Y2
TEL: 905.326.1404

BOUSFIELDS INC. 3 Church Street, Suite 200 Toronto, ON M5E 1M2 TEL: 416.947.9744

Revisions

1 ISSUED FOR ZBA

ISSUED FOR XXX

2025-03-11 L YYYY-MM-DD E

North

Stamp





) | |as indicated

AS INDICATED

Phase

ZBA PHASE

Drawing Name

LANDSCAPE DETAILS

Sheet Number

NOT FOR CONSTRUCTION

.D.201







Landscape Architect



## 2343 Eglinton Avenue West

2343 Eglinton Avenue West TORONTO, ON M6E 2L6

Project Number 23-166

Client

Bousfields Inc. 3 Church St, Suite 200 Toronto, ON M5E 1M2

Consultant

RAW DESIGN INC. 317 Adelaide St W #405 Toronto, ON M5V 1P9 TEL: 416.599.9729

COUNTERPOINT ENGINEERING 8395 Jane Street, Suite 100 Vaughan, ON L4K 5Y2 TEL: 905.326.1404

BOUSFIELDS INC. 3 Church Street, Suite 200 Toronto, ON M5E 1M2 TEL: 416.947.9744

Revisions

1 ISSUED FOR ZBA

ISSUED FOR XXX

Stamp





5 c a i

AS INDICATED

P h a s e ZBA PHASE North

Drawing Name

LANDSCAPE DETAILS

Sheet Number

NOT FOR CONSTRUCTION

LD.202









B&B SHRUB PLANTING DETAIL



SOIL DEPTH MINIMUMS

NO SCALE

STUDIO 1121
20 Champlain Blvd. Suite 102 - Toronto ON - M3H 2Z1

### 2343 Eglinton Avenue