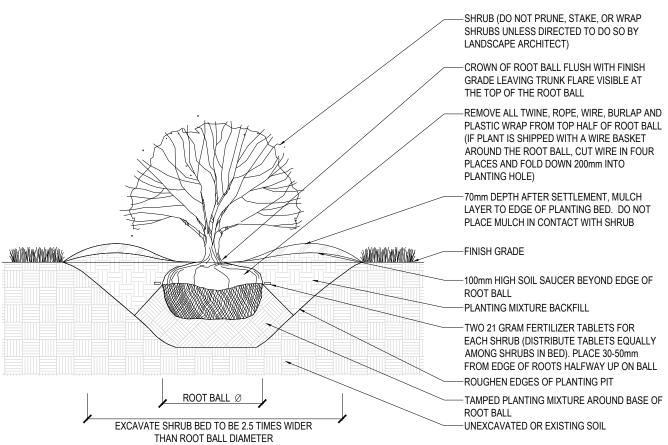

LANDSCAPE DETAILS

Sheet Number

NOT FOR CONSTRUCTION

(4) T-850.026-1 TREE PLANTING DETAILS

T-850.026-2 Shrub and Herbaceous planting details  $\binom{6}{6}$  T-850.181-2 continuous soil trench with soil cells details

LD.202

B&B SHRUB PLANTING DETAIL

SOIL DEPTH MINIMUMS

NO SCALE

STUDIO 1121
20 Champlain Blvd. Suite 102 - Toronto ON - M3H 2Z1