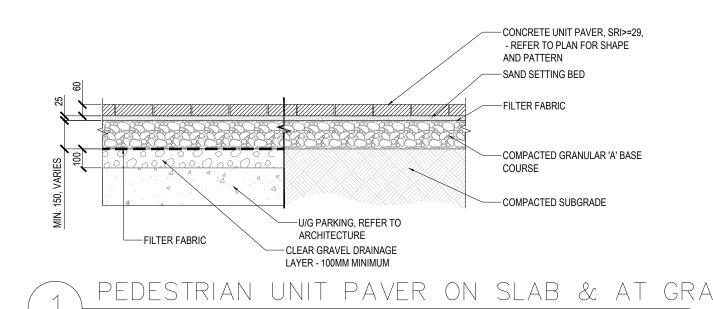

details

2025-03-11 LTC





North

Drawing Name



T-310.030-10 - TACTILE WALKING SURFACE INDICATOR AND CURB RAMP

Landscape Architect



### 2343 Eglinton Avenue West

2343 Eglinton Avenue West TORONTO, ON M6E 2L6

Project Number 23-166

Client

Bousfields Inc. 3 Church St, Suite 200 Toronto, ON M5E 1M2

C o n s u l t a n t
RAW DESIGN INC.
317 Adelaide St W #405

Toronto, ON M5V 1P9
TEL: 416.599.9729

COUNTERPOINT ENGINEERING
8395 Jane Street, Suite 100
Vaughan, ON L4K 5Y2
TEL: 905.326.1404

BOUSFIELDS INC. 3 Church Street, Suite 200 Toronto, ON M5E 1M2 TEL: 416.947.9744

Revisions

1 ISSUED FOR ZBA

ISSUED FOR XXX

2025-03-11 L YYYY-MM-DD E

North

Stamp





) | |as indicated

AS INDICATED

Phase

ZBA PHASE

Drawing Name

LANDSCAPE DETAILS

Sheet Number

NOT FOR CONSTRUCTION

.D.201







Landscape Architect



## 2343 Eglinton Avenue West

2343 Eglinton Avenue West TORONTO, ON M6E 2L6

Project Number 23-166

Client

Bousfields Inc. 3 Church St, Suite 200 Toronto, ON M5E 1M2

Consultant

RAW DESIGN INC. 317 Adelaide St W #405 Toronto, ON M5V 1P9 TEL: 416.599.9729

COUNTERPOINT ENGINEERING 8395 Jane Street, Suite 100 Vaughan, ON L4K 5Y2 TEL: 905.326.1404

BOUSFIELDS INC. 3 Church Street, Suite 200 Toronto, ON M5E 1M2 TEL: 416.947.9744

Revisions

1 ISSUED FOR ZBA

ISSUED FOR XXX

Stamp





5 c a i

AS INDICATED

P h a s e ZBA PHASE North

Drawing Name

LANDSCAPE DETAILS

Sheet Number

NOT FOR CONSTRUCTION

LD.202









B&B SHRUB PLANTING DETAIL



SOIL DEPTH MINIMUMS

NO SCALE

STUDIO 1121
20 Champlain Blvd. Suite 102 - Toronto ON - M3H 2Z1

### 2343 Eglinton Avenu